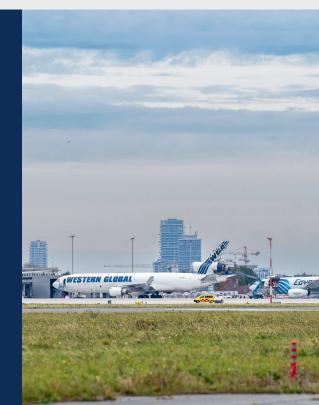

# INTERNATIONAL AIRPORT

The city's international airport (OST) offers:

- 24/7 **fast and flexible** cargo **services** with no slots or capacity restrictions.
- Proximity to major European industrial and consumer markets for unmatched speed and reliability.
- An **efficient** operational environment ideal for seamless cargo transport.